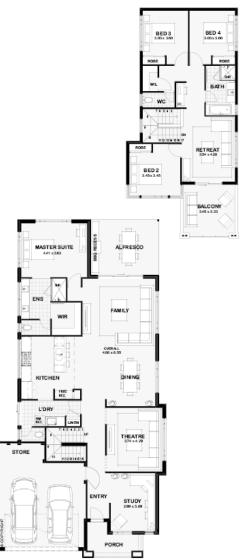

## THE RIMINI

## LOT 313, SHALLCROSS STREET LASCENA ESTATE, YANGEBUP

31c ceilings throughout

Sensational Essa Stone bench tops throughout

Acrylic texture render to front elevation

Concrete slab to upper floor

Elegant Dorf flick-mixers