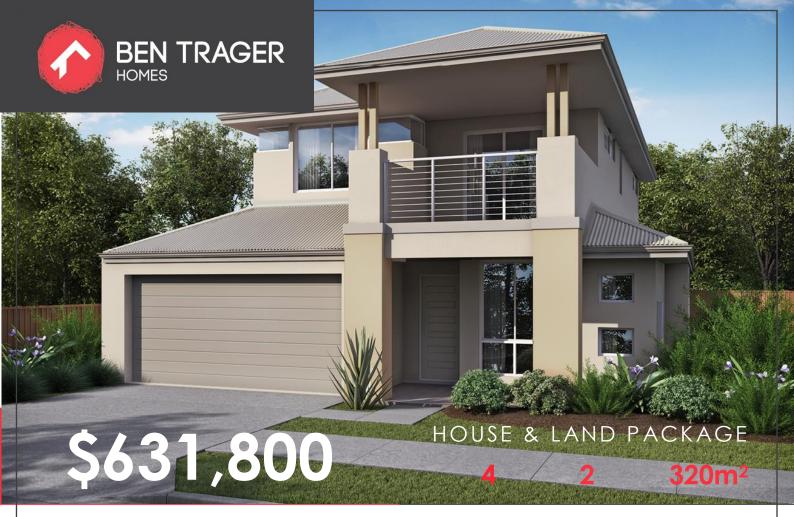

## THE RIMINI

## LOT 313, SHALLCROSS STREET LASCENA ESTATE, YANGEBUP

31c ceilings throughout

Sensational Essa Stone bench tops throughout

Acrylic texture render to front elevation

Concrete slab to upper floor

Elegant Dorf flick-mixers

Unbeatable Benchmark specification

Includes siteworks allowance P.S\*

Lifetime structural warranty

Adaptable design

Call James for all enquiries

Image for illustration only and may not be of home advertised. Offer can be withdrawn at any time. Conditions apply. Plans are not to scale, room sizes are approx. only. Builder's Reg No. 13876