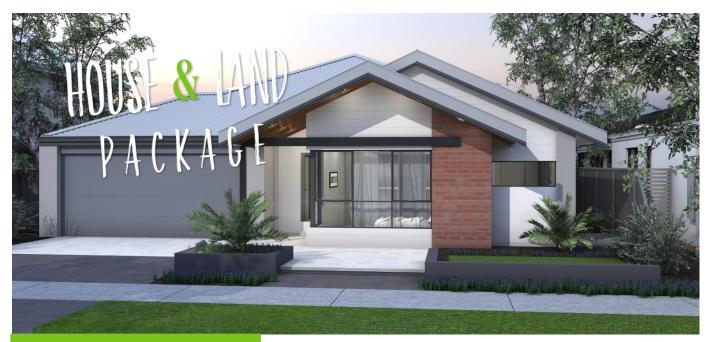

## Lascena Estate, Yangebup For 14m Lots

- Feature Rendered Front Elevation
- 3oc ceilings throughout
- 450 x 450 tiles in living area
- Quality carpets
- Window treatments
- Essastone bench tops to kitchen
- LED lighting package
- Reverse Cycle air con with touch screen
- Colorbond Roof Cover or Tiled Roof Cover
- Colorbond Gutters and Fascia
- Deluxe 900mm Stainless Steel Kitchen Appliances
- Vitreous China Basins Throughout
- Pivot Shower Screen to Ensuite and Bathrooms

\$530,990\*

ASK ABOUT OUR MONTHLY PROMOTION