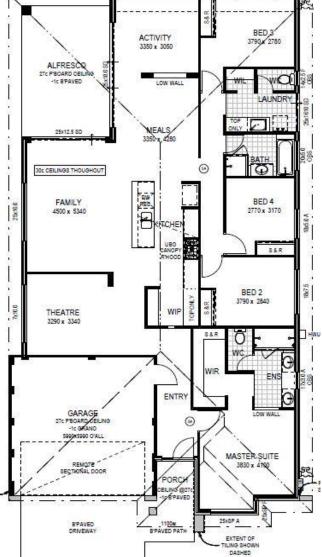

## Lascena Estate, Yangebup For 14m Lots

- Feature Rendered Front Elevation
- 3oc ceilings throughout
- 450 x 450 tiles in living area
- Quality carpets
- Window treatments
- Essastone bench tops to kitchen
- LED lighting package
- Reverse Cycle air con with touch screen
- Colorbond Roof Cover or Tiled Roof Cover
- Colorbond Gutters and Fascia
- Deluxe 900mm Stainless Steel Kitchen Appliances
- Vitreous China Basins Throughout
- Pivot Shower Screen to Ensuite and Bathrooms