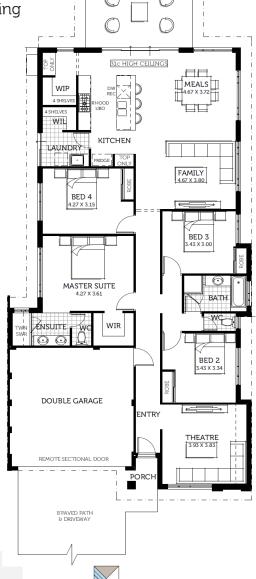

## Lascena Estate, Yangebup For 12.5m Lots

- Feature Rendered Front Elevation
- 3oc ceilings throughout
- 450 x 450 tiles in living area
- Quality carpets
- Window treatments
- Essastone bench tops to kitchen
- LED lighting package
- Reverse Cycle air con with touch screen
- Colorbond Roof Cover or Tiled Roof Cover
- Colorbond Gutters and Fascia
- Deluxe 900mm Stainless Steel Kitchen Appliances
- Vitreous China Basins Throughout
- Pivot Shower Screen to Ensuite and Bathrooms