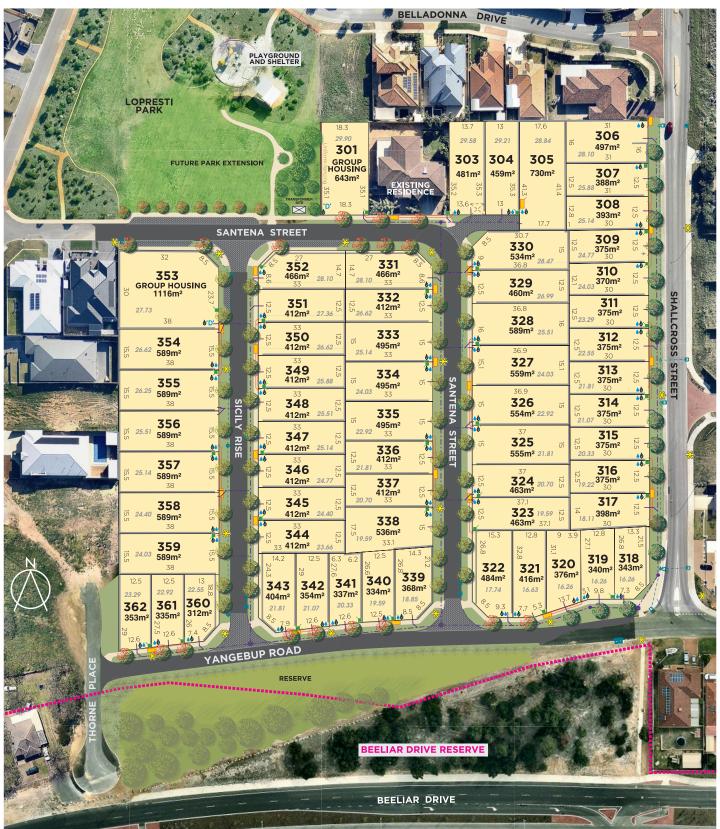

## LASCENA ESTATE

Telecommunications

Sewer; connection 🙏 🗱 Electrical; connection, streetlight

Drainage

Lot Height

Retaining Wall

terranovis

Water; Connection, Deferred (Possible future water service)

'D' ۵ se particulars, which are believed to be correct, they are in no way warranted by the selling agent or its clients in whole or in part and should not be construed as forming part of any contract. Any intending nemselves on all matters in this respect. All areas and dimensions are subject to survey. Note that street trees are indicative only and are not supplied by seller and road names are subject to approval.

Transformer, Gas